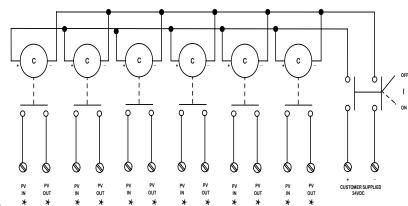

Enclosure Size: 14x12x6

**Enclosure NEMA Type Rating: 4X** 

Controls Circuit Voltage: 24 VDC / 0.51 Amps

Wiring of part#: PV4X-U6S-RS