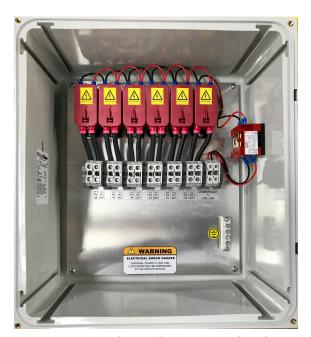

Make and Break 20 Amps @ 1,000VDC

Image of Part# PV4X-U6S-RS

**Product Description:** Pass-Through Unit **Product Part Number:** PV4X-U6S-RS

Maximum Voltage: 1,000 VDC Max Rated Current: 20 Amps

Number of Input Circuits: 3 POS / 3 NEG Number of Output Circuits: 3 POS / 3 NEG Input Terminal Wire Size: 22 – 8 AWG Output Terminal Wire Size: 22 – 8 AWG

Enclosure Size: 14x12x6

**Enclosure NEMA Type Rating: 4X** 

Controls Circuit Voltage: 24 VDC / 0.51 Amps

Wiring of part#: PV4X-U6S-RS